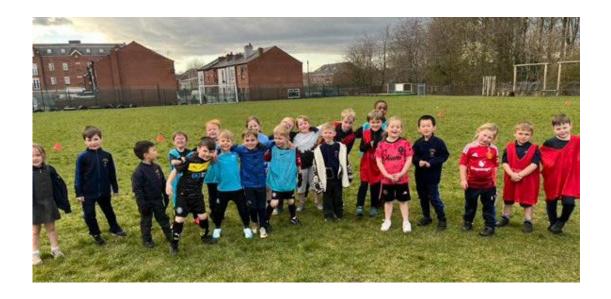

#### EXTRA-CURRICULAR CLUBS 2025: SPRING TERM - 2<sup>nd</sup> half

| Club     | Year group(s)            | Dates                                                                                                                            | Staff member |
|----------|--------------------------|----------------------------------------------------------------------------------------------------------------------------------|--------------|
| Football | Year 3 – Year 6<br>girls | Wednesday 5 <sup>th</sup> March – Wednesday 2 <sup>nd</sup> April <b>3:20pm – 4:15pm</b> , on the <b>school playground/field</b> | ET7 Academy  |

#### EXTRA-CURRICULAR CLUBS 2025: SPRING TERM - 2nd half

| Club     | Year group(s)   | Dates                                                                  | Staff member  |
|----------|-----------------|------------------------------------------------------------------------|---------------|
| Football | Year 1 & Year 2 | Thursday 6 <sup>th</sup> March – <b>Thursday 27<sup>th</sup> March</b> | L Hardcastle  |
|          |                 | 3:20pm – 4:15pm, on the school playground/field                        | (Pure Soccer) |
|          |                 |                                                                        |               |