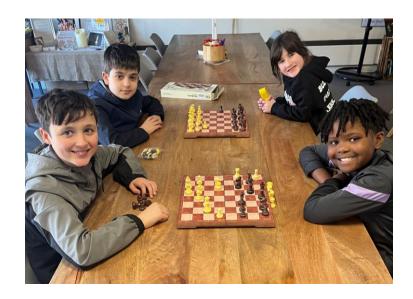

| Club  | Year group(s)   | Dates                                                           | Staff member  |
|-------|-----------------|-----------------------------------------------------------------|---------------|
| Chess | Year 3 – Year 6 | Thursday 6 <sup>th</sup> March – Thursday 3 <sup>rd</sup> April | Year 5 pupil: |
|       |                 | 12:45pm – 1:15pm, in the Year 6AM classroom                     | H Partoazar   |
|       |                 |                                                                 |               |